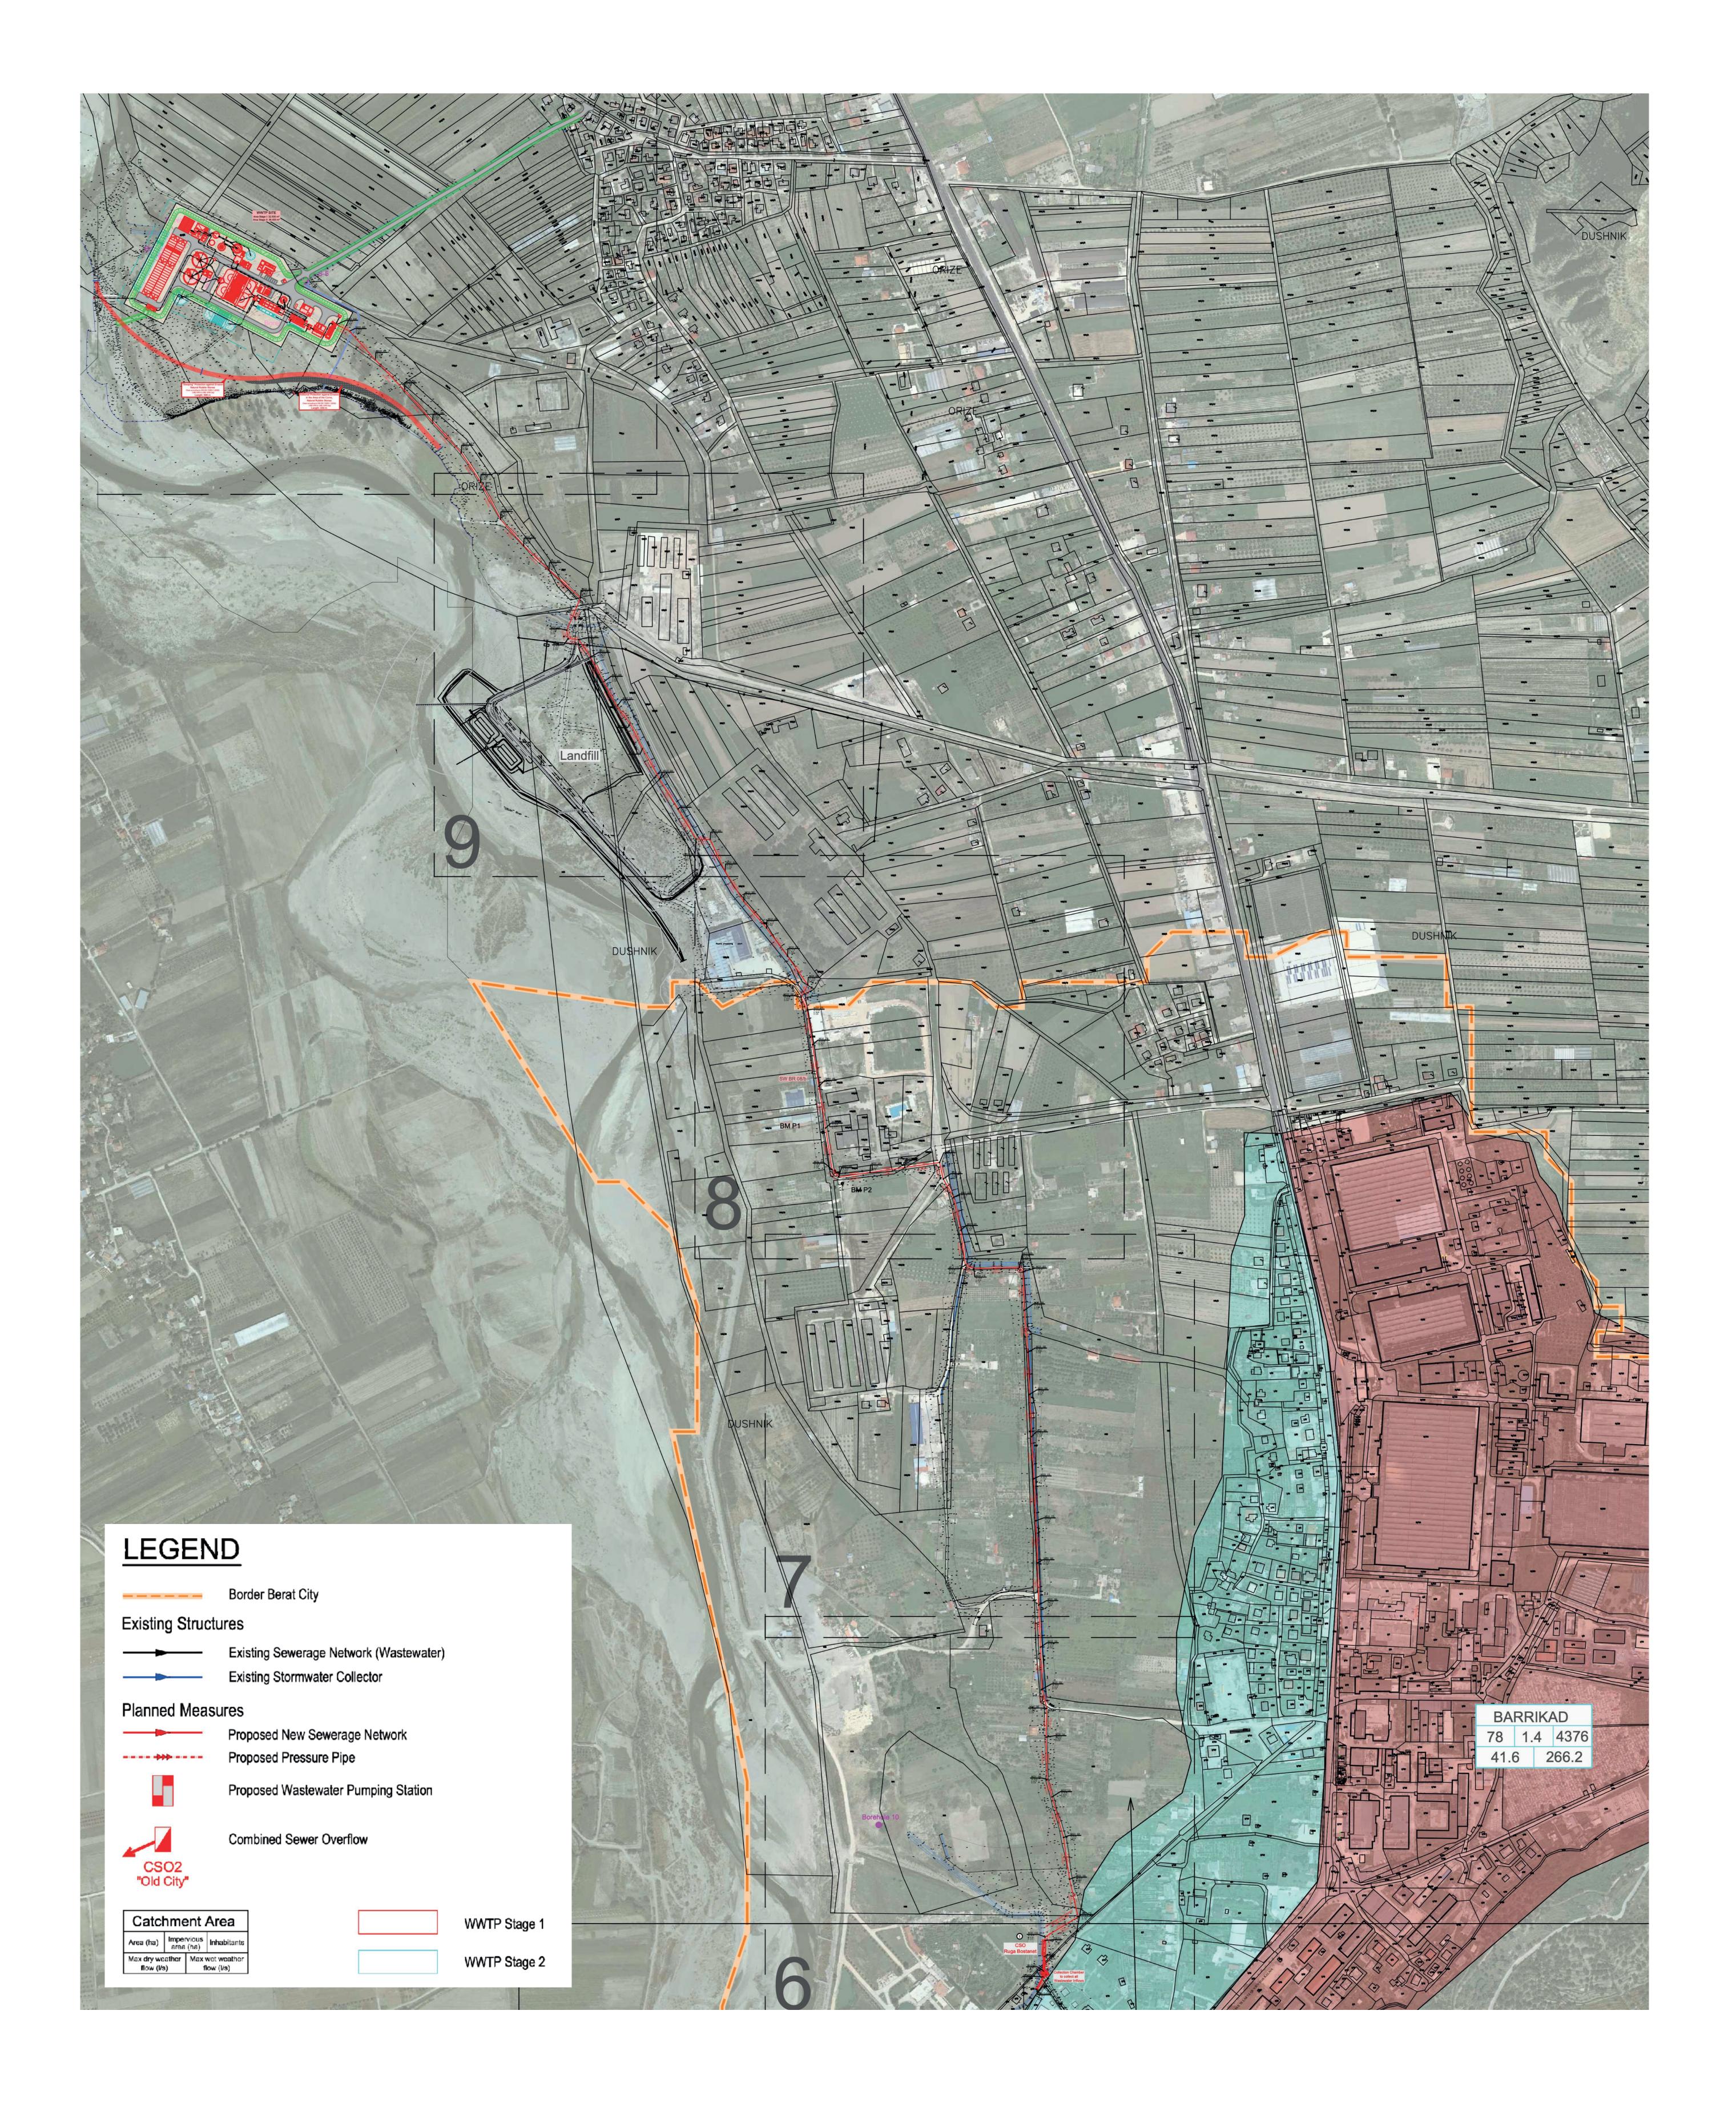

## **WPIP / MIP V investment measures**

• Construction of a **new Wastewater Treatment Plant (WWTP)** of 49,500 PE capacity with mechanical and biological treat-

ment, sludge treatment and solar sludge drying.

- Construction of about 3 km main collector sewer to the new WWTP
- Construction of new sewer pumping station for connecting Gorica area to the sewer network by crossing the river via the Ura e Re bridge
- Improvement and upgrading of the stormwater / sewer structure for separating stormwater from sewer network (construction of 7 sewer overflows (CSO 01 to CSO 07))

## Key impact: new wastewater collection and treatment system assures clean environment

Schweizerische Eidgenossenschaft C Confédération suisse Confederazione Svizzera Confederaziun svizra

Swiss Confederation