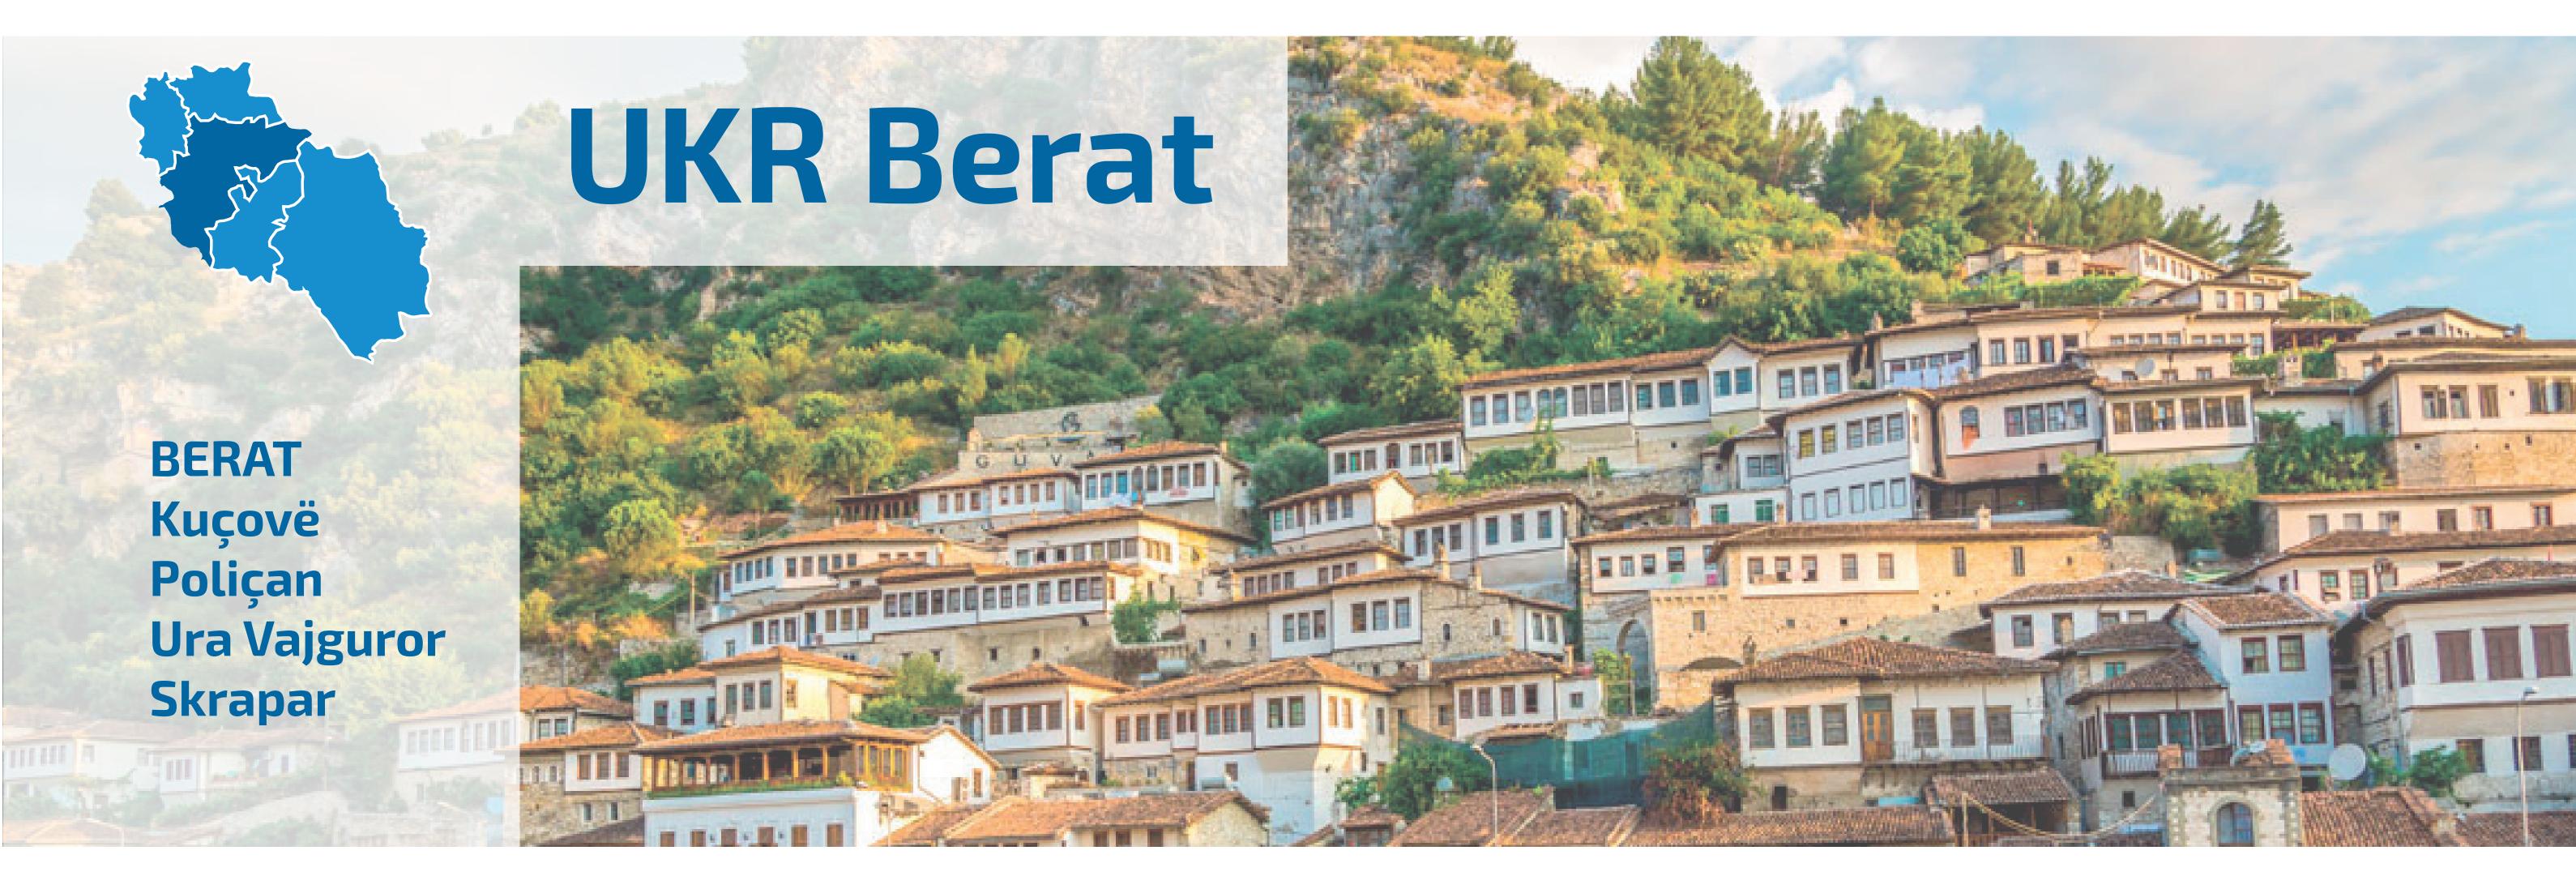

## **WPIP / MIP V investment measures**

• Construction of a **new Wastewater Treatment Plant (WWTP)** of 49,500 PE capacity with mechanical and biological treat-

ment, sludge treatment and solar sludge drying.

- Construction of about 3 km main collector sewer to the new WWTP
- Construction of new sewer pumping station for connecting Gorica area to the sewer network by crossing the river via the Ura e Re bridge
- Improvement and upgrading of the stormwater / sewer structure for separating stormwater from sewer network (construction of 7 sewer overflows (CSO 01 to CSO 07))

## Key impact: new wastewater collection and treatment system assures clean environment

Schweizerische Eidgenossenschaft C Confédération suisse Confederazione Svizzera Confederaziun svizra

Swiss Confederation