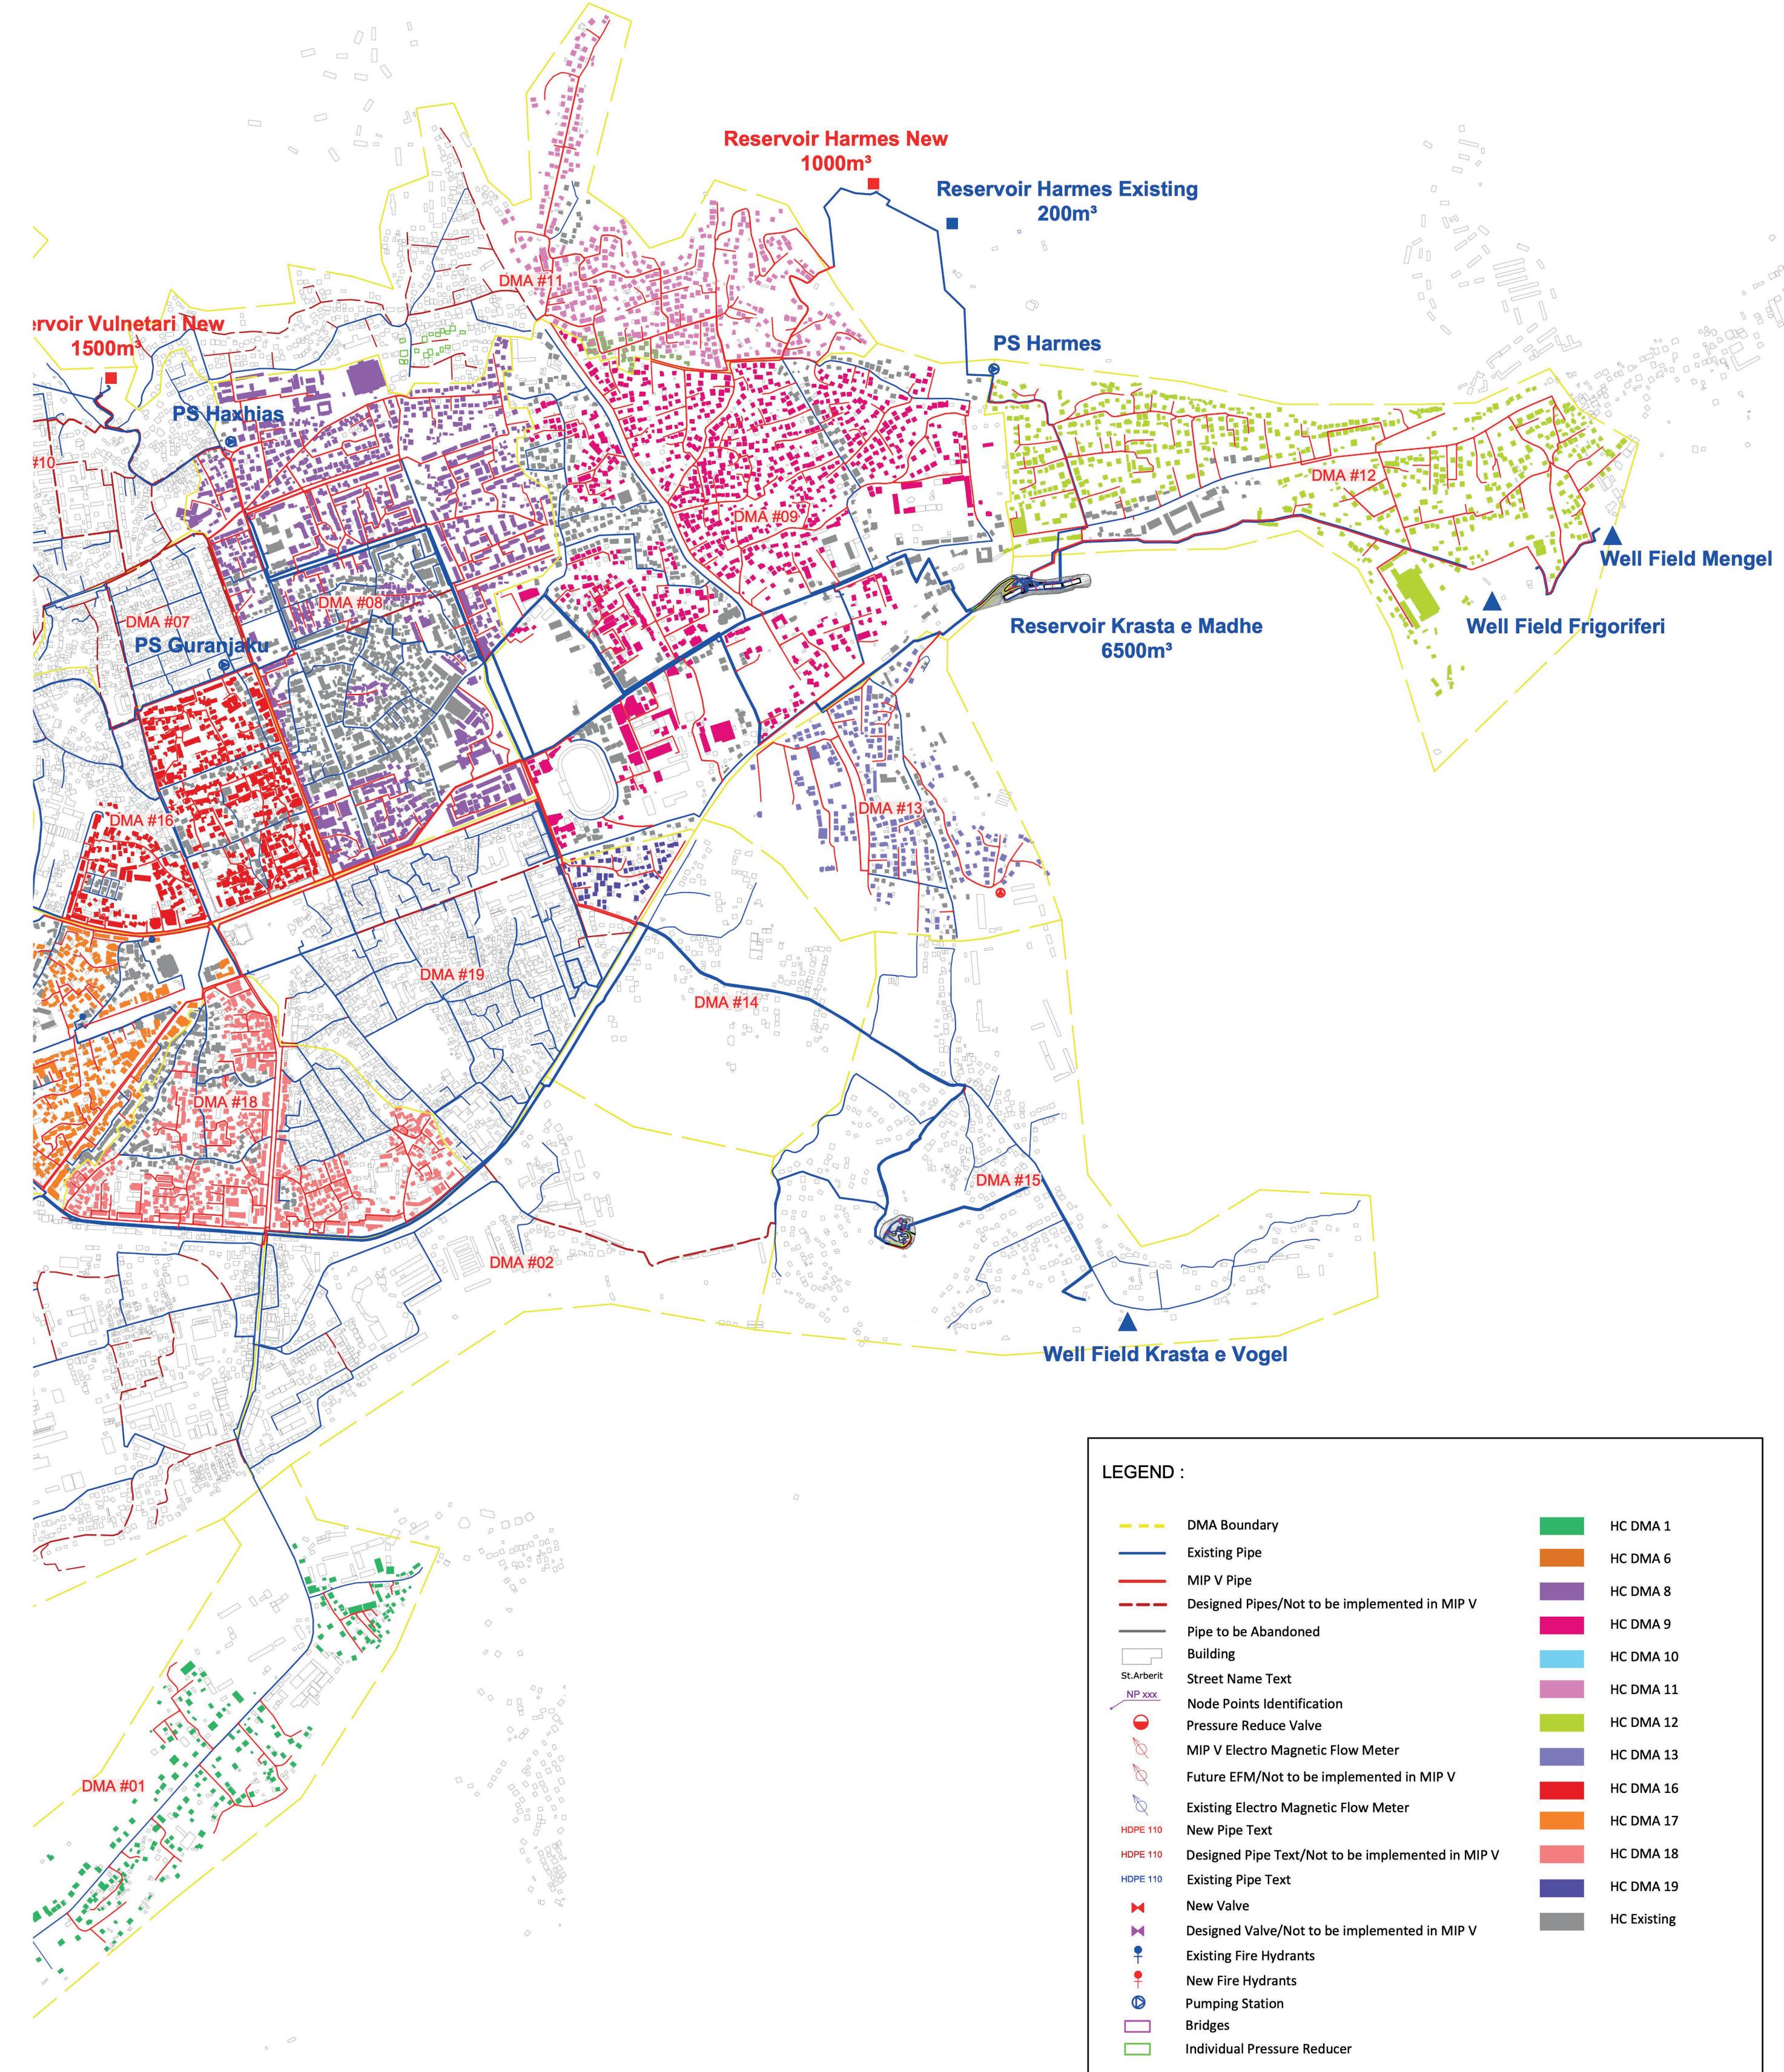

## New reservoir in Krasta e Madhe

- Full rehabilitation of the existing reservoirs Krasta e Madhe and Krasta e Vogel
- Upgrading of DMA sytem to improve network control and reduce loss of water
- Implementation of SCADA system for local and central monitoring and controlling of reservoirs, well fields and water distribution networks

 Construction of a 3.4 km wastewater network to protect the well fields Krasta e Vogel, Mengel and Frigoriferi

## Key impact: highly improved water supply - new control system - safe wells

REPUBLIKA E SHQIPËRISË MINISTRIA E INFRASTRUKTURËS DHE ENERGJISË

| HDPE 110 Designed Pipe Text/Not to be implemented in MIP V                                                                                                                                                  | HC DMA 18   |
|-------------------------------------------------------------------------------------------------------------------------------------------------------------------------------------------------------------|-------------|
| HDPE 110 Existing Pipe Text New Valve                                                                                                                                                                       | HC DMA 19   |
| <ul> <li>Designed Valve/Not to be implemented in MIP V</li> <li>Existing Fire Hydrants</li> <li>New Fire Hydrants</li> <li>Pumping Station</li> <li>Bridges</li> <li>Individual Pressure Reducer</li> </ul> | HC Existing |